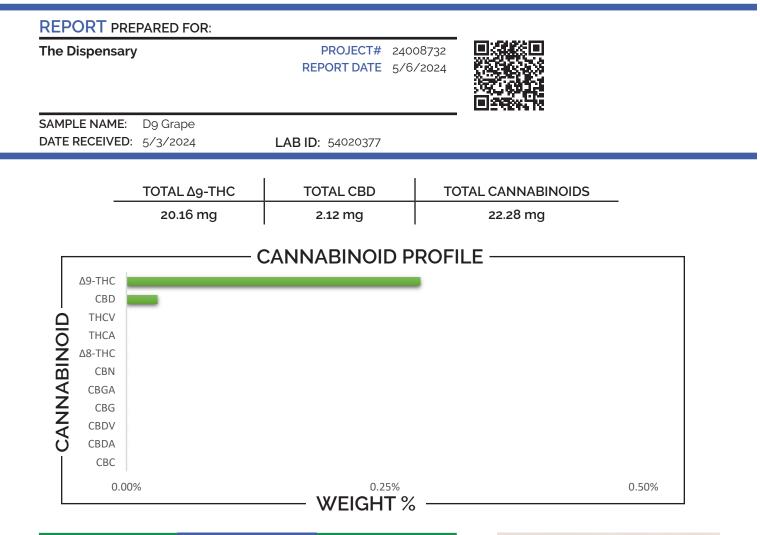

## CERTIFICATE OF ANALYSIS

| CANNABINOID                                                    | WEIGHT (%)                                | MG/Gummy (7.1 g)                            |
|----------------------------------------------------------------|-------------------------------------------|---------------------------------------------|
| СВС —                                                          | → ND                                      | → ND                                        |
| CBD —                                                          | • 0.03 -                                  | 2.12                                        |
| CBDA                                                           | → ND                                      | → ND                                        |
| CBDV —                                                         | → ND                                      | → ND                                        |
| CBG —                                                          | → ND                                      | → ND                                        |
| CBGA                                                           | → ND                                      | → ND                                        |
| CBN                                                            | → ND                                      | → ND                                        |
| ∆8-THC                                                         | → ND                                      | → ND                                        |
| <u>Д</u> 9-ТНС                                                 | → 0.28                                    | → 20.16                                     |
| ТНСА ——                                                        | → ND                                      | → ND                                        |
| THCV                                                           | → ND                                      | → ND                                        |
| nalysis Method: TP-POT-05<br>otal THC = (0.877 x THCA) + Δ9-TH | Prepared By: BRB<br>C Prep Date: 5/3/2024 | Analyzed By: BRB<br>Analysis Date: 5/3/2024 |