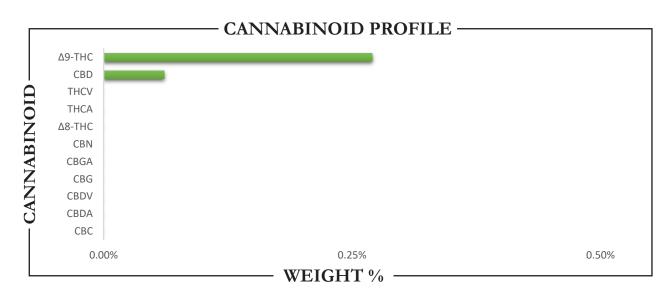

| CANNABINO                                                                                                                                                                                                             | ID | WE                                      | IGHT (%               | <b>%</b> )      | MG/                            | Piece (40g)     |
|-----------------------------------------------------------------------------------------------------------------------------------------------------------------------------------------------------------------------|----|-----------------------------------------|-----------------------|-----------------|--------------------------------|-----------------|
| CBC                                                                                                                                                                                                                   |    | <b></b>                                 | ND                    |                 | <b>→</b>                       | ND              |
| CBD                                                                                                                                                                                                                   |    | <b>→</b>                                | 0.06                  |                 | <b>→</b>                       | 24.41           |
| CBDA                                                                                                                                                                                                                  |    | <b>→</b>                                | ND                    |                 | <b>→</b>                       | ND              |
| CBDV                                                                                                                                                                                                                  |    | <b>→</b>                                | ND                    |                 | <b>→</b>                       | ND              |
| CBG                                                                                                                                                                                                                   |    | <b>→</b>                                | ND                    |                 | <b>→</b>                       | ND              |
| CBGA                                                                                                                                                                                                                  |    | <b>→</b>                                | ND                    |                 | <b>→</b>                       | ND              |
| CBN                                                                                                                                                                                                                   |    | <b>→</b>                                | ND                    |                 | <b>→</b>                       | ND              |
| $\Delta 8$ -THC                                                                                                                                                                                                       |    | <b>→</b>                                | ND                    |                 | <b>→</b>                       | ND              |
| $\Delta$ 9-THC                                                                                                                                                                                                        |    | <b>→</b>                                | 0.27                  |                 | <b>→</b>                       | 108.01          |
| THCA                                                                                                                                                                                                                  |    | <b>→</b>                                | ND                    |                 | <b>→</b>                       | ND              |
| THCV                                                                                                                                                                                                                  |    | <b></b>                                 | ND                    |                 | <b></b>                        | ND              |
| Total CBD                                                                                                                                                                                                             |    | <b></b>                                 | 0.06                  |                 | <b>→</b>                       | 24.41           |
| Total CBG                                                                                                                                                                                                             |    | <b>→</b>                                | ND                    |                 | <b>→</b>                       | ND              |
| Total THC                                                                                                                                                                                                             |    | <b>→</b>                                | 0.27                  |                 | <b>→</b>                       | 108.01          |
| Analysis Method: TP-POT-05<br>By HPLC-VWD<br>Total THC = $(0.877 \times \text{THCA}) + \Delta \Omega$<br>Total CBD = $(0.877 \times \text{CBDA}) + \text{CH}$<br>Total CBG = $(0.877 \times \text{CBGA}) + \text{CH}$ | 3D | Prepared By:<br>Prep Date:<br>Batch ID: | RF<br>9/27/2<br>SEP27 | 2024<br>24A-POT | Analyzed By:<br>Analysis Date: | RF<br>9/27/2024 |