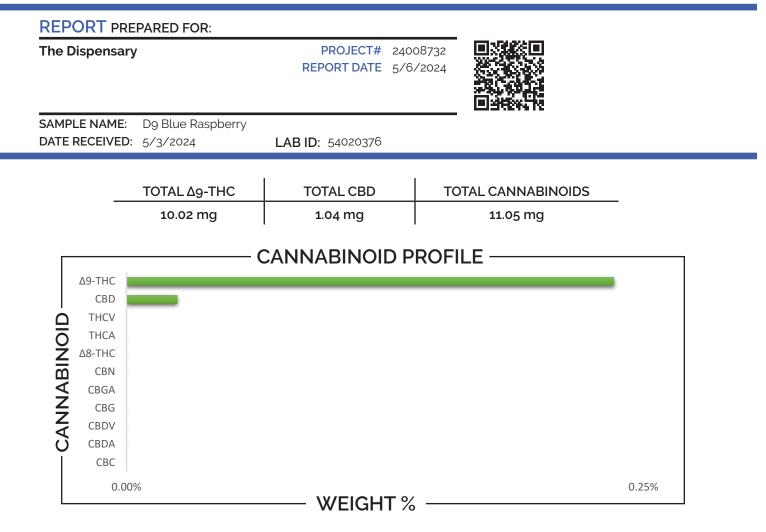

## CERTIFICATE OF ANALYSIS

| CANNABINOID                                                     |  | WEIGHT (%)                           |      |  | MG/Gummy (4.25 g)              |                 |
|-----------------------------------------------------------------|--|--------------------------------------|------|--|--------------------------------|-----------------|
| CBC                                                             |  | →                                    | ND   |  |                                | ND              |
| CBD                                                             |  |                                      | 0.02 |  | → 1                            | .04             |
| CBDA                                                            |  | →                                    | ND   |  |                                | ND              |
| CBDV                                                            |  |                                      | ND   |  |                                | ND              |
| CBG                                                             |  |                                      | ND   |  |                                | ND              |
| CBGA                                                            |  | →                                    | ND   |  |                                | ND              |
| CBN                                                             |  |                                      | ND   |  |                                | ND              |
| ∆8-THC                                                          |  |                                      | ND   |  |                                | ND              |
| ∆9-THC                                                          |  |                                      | 0.24 |  | 10.02                          |                 |
| THCA                                                            |  |                                      | ND — |  | → ND                           |                 |
| THCV                                                            |  | →                                    | ► ND |  | → ND                           |                 |
| nalysis Method: TP-POT-05<br>otal THC = (0.877 x THCA) + Δg-THC |  | Prepared By: BRB<br>Prep Date: 5/3/2 |      |  | Analyzed By:<br>Analysis Date: | BRB<br>5/3/2024 |

Ar Т Total CBD = (0.877 x CBDA) + CBD ND = Not Detected

MAY0324A-POT Batch ID:

PROHIBITION NA Blue Raspberry 100 MG PACK Hemp Derived Delta-9 THC Gummies 10 Pieces - 10mg Each 1

Hell APPROVED BY: 5/6/2024 JUSTIN HALL SIGNATURE SIGNED ON PJLA LAB DIRECTOR Testing Accreditation# 115522